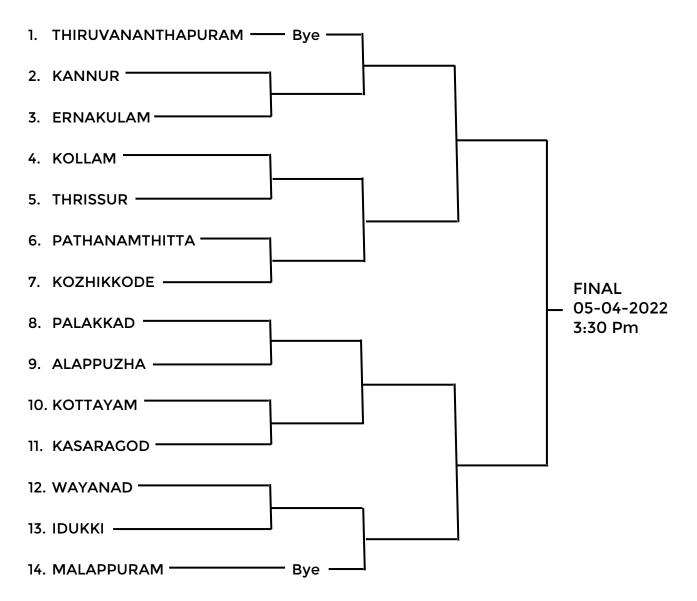

## FIXTURE (MEN)

- 1. Competition will start at 8:00Am
- 2. Teams should report 30 minutes before their match.
- 3. Players should maintain Covid-19 Protocol
- 4. Committee reserves the right to change the schedule of the matches.
- 5. All the teams are requested to wear proper uniform with chest number

CONVENER TECH. COMMITTEE

HON. SECRETARY