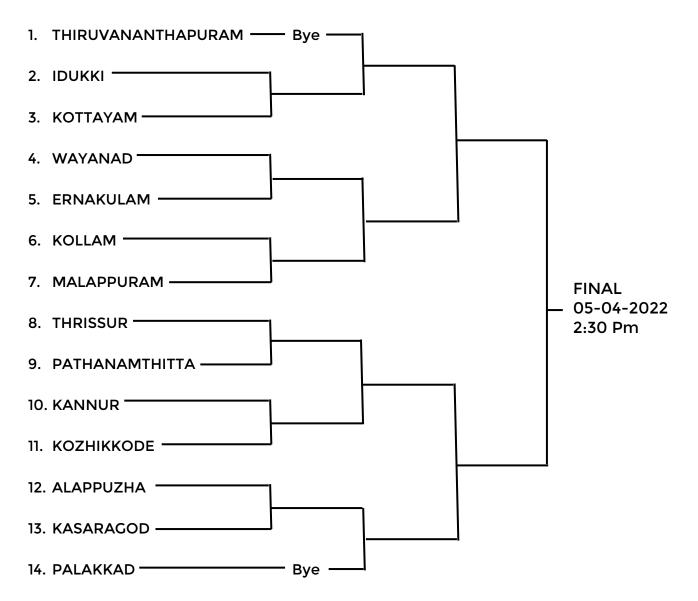

## FIXTURE (WOMEN)

- 1. Competition will start at 8:00Am
- 2. Teams should report 30 minutes before their match.
- 3. Players should maintain Covid-19 Protocol
- 4. Committee reserves the right to change the schedule of the matches.
- 5. All the teams are requested to wear proper uniform with chest number

CONVENER TECH. COMMITTEE

HON. SECRETARY